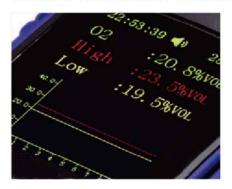

### Curve display

Can display changes of different gas concentrations of a period of time, to help observe and analyze data.

### - Alarm methods

Indicate alarm by sound, light, vibration and curve display in different colors. User can set high low alarm point according to actual need.