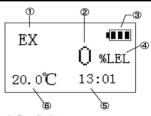

### Resolution

EX: 1%LEL O2: 0.1%VOL H<sub>2</sub>S: 1PPM CO: 1PPM

- 1, Gas display
- 2. Gas concentration content display
- 3, Battery power display
- 4. Unit power display
- 5. Time display
- 6. Temperature display

### MH-90A Portable Single Gas Detector

- 1, Gas display
- 2. Gas concentration content display
- 3, Battery power display
- 4. Unit power display
- 5. Time display
- 6. Temperature display