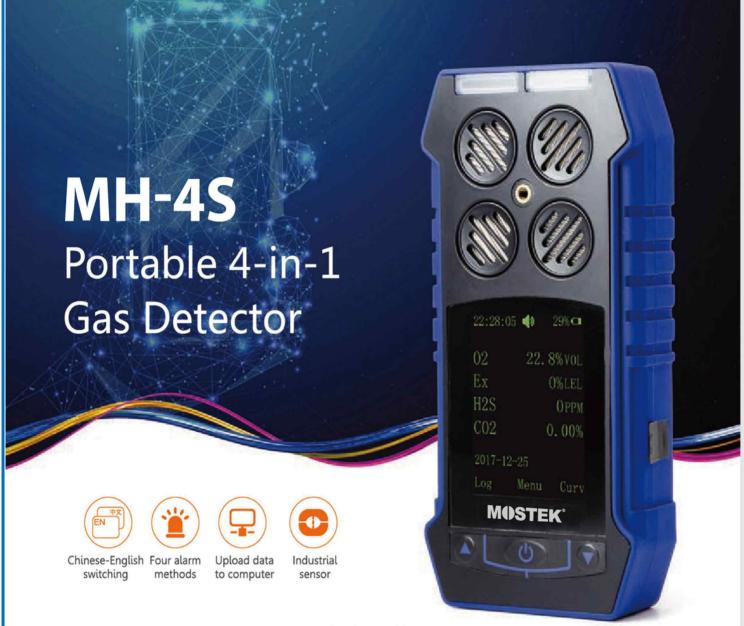

### MH-4S Portable 4-in-1 Multiple Gas Detector

### **MH-4S Series**

The best quality and low price

# MH-4S Portable 4-in-1 Gas Detector

MH-4S adopts the newest 32-bit microprocessor and imported industrial level sensor, detecting gas by natural diffusion type, with fast response, high accuracy, and good repeatability, performance very stable. Using 2.4 inch LCD display, resolution is 320x240, could upload data to computer to help user analyze data. And User could switch language between Chinese and English. The detector is a qualified product, meets with national measurement production license standards.

The detector could monitor combustible gas, O2 and other two types toxic gases continuously and simultaneously. It is widely used in the area where explosionproof is required or toxic gas leaks, like underground channels or mining industry, so as to protect workers' life and avoid damage on the relevant equipment.