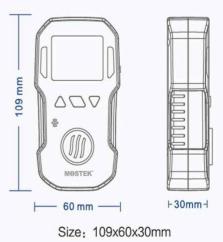

ers**

| Gas sampling method: | Natural Diffusion                         |  |
|----------------------|-------------------------------------------|--|
| Alarm methods:       | sound, light, vibration                   |  |
| Working Temperature: | -20°C-50°C                                |  |
| Power:               | 3.7V rechargeable lithium battery         |  |
| Sensor life:         | 2 years                                   |  |
| Charging time:       | 4~6hours                                  |  |
| Display:             | 1.77 inch LCD display                     |  |
| Operating time:      | working continuously for at least 8 hours |  |
| Explosion-proof:     | Exib IIB T3 Gb                            |  |
|                      |                                           |  |



# MH-90A Portable Single Gas Detector

MH-90A is an economical single gas detector, adopting advanced sensor and micro control technical, quick response, high accuracy, great steadily and repeatability, the detector's performance is the leader grade in the industry, easy to operate.

The detector has built in large and rechargeable lithium battery, long standby; adopt LCD screen that can indicate every technical data and gas concentration value perfectly. The shell is designed by anti slip material, small and portable. Suitable for explosion proof, toxic gas leak rescue, underground pipe, mine, metallurgy ,electric industry, chemical, tunnel and other places, prevent the accident efficiently, keep the worker safe and prevent the facilities from being destroyed.



















# Indus