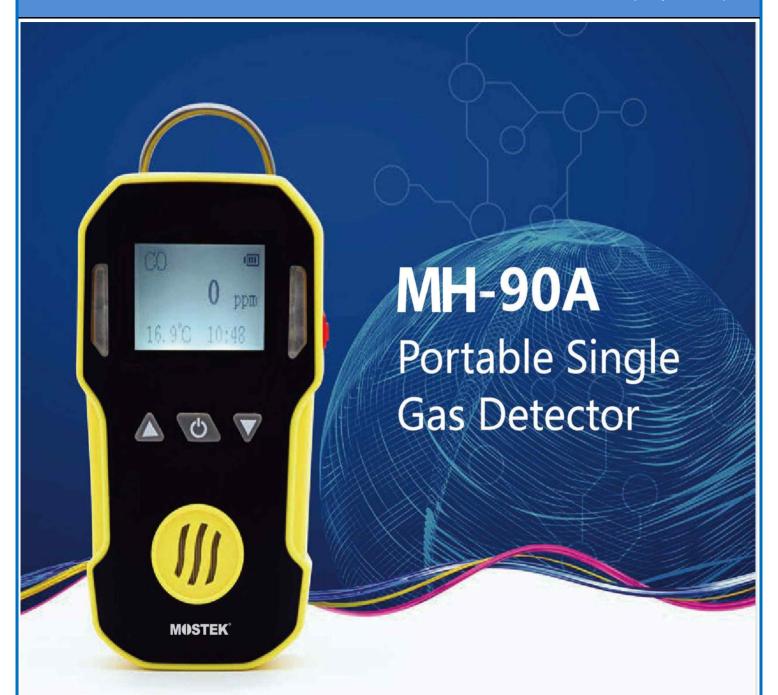

## MH-90A Series

**Portable Single Gas Detector** 

# MH-90A Portable Single Gas Detector

MH-90A is an economical single gas detector, adopting advanced sensor and micro control technical, quick response, high accuracy, great steadily and repeatability, the detector's performance is the leader grade in the industry, easy to operate.

The detector has built in large and rechargeable lithium battery, long standby; adopt LCD screen that can indicate every technical data and gas concentration value perfectly. The shell is designed by anti slip material, small and portable. Suitable for explosion proof, toxic gas leak rescue, underground pipe, mine, metallurgy ,electric industry, chemical, tunnel and other places, prevent the accident efficiently, keep the worker safe and prevent the facilities from being destroyed.