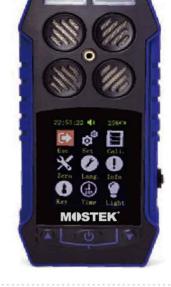

### - Alarm methods

Indicate alarm by sound, light, vibration and curve display in different colors. User can set high low alarm point according to actual need.