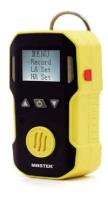

### Resolution

EX: 1%LEL O2: 0.1%VOL H<sub>2</sub>S: 1PPM CO: 1PPM

- 1, Gas display
- 2. Gas concentration content display
- 3, Battery power display
- 4. Unit power display
- 5. Time display
- 6. Temperature display

### MH-90A Portable Single Gas Detector

- 1, Gas display
- 2. Gas concentration content display
- 3, Battery power display
- 4. Unit power display
- 5. Time display
- 6. Temperature display