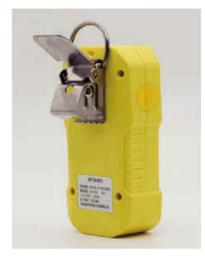

# MH-90A Portable Single Gas Detector

MH-90A is an economical single gas detector, adopting advanced sensor and micro control technical, quick response, high accuracy, great steadily and repeatability, the detector's performance is the leader grade in the industry, easy to operate.

The detector has built in large and rechargeable lithium battery, long standby; adopt LCD screen that can indicate every technical data and gas concentration value perfectly. The shell is designed by anti slip material, small and portable. Suitable for explosion proof, toxic gas leak rescue, underground pipe, mine, metallurgy ,electric industry, chemical, tunnel and other places, prevent the accident efficiently, keep the worker safe and prevent the facilities from being destroyed.