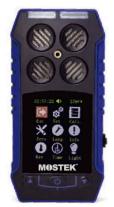

# MH-4S Portable 4-in-1 Gas Detector

MH-4S adopts the newest 32-bit microprocessor and imported industrial level sensor, detecting gas by natural diffusion type, with fast response, high accuracy, and good repeatability, performance very stable. Using 2.4 inch LCD display, resolution is 320x240, could upload data to computer to help user analyze data. And User could switch language between Chinese and English. The detector is a qualified product, meets with national measurement production license standards.

The detector could monitor combustible gas, O2 and other two types toxic gases continuously and simultaneously. It is widely used in the area where explosionproof is required or toxic gas leaks, like underground channels or mining industry, so as to protect workers' life and avoid damage on the relevant equipment.