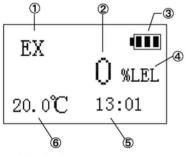

### Resolution

EX: 1%LEL O2: 0.1%VOL H<sub>2</sub>S: 1PPM CO: 1PPM

- 1, Gas display
- 2. Gas concentration content display
- 3, Battery power display
- 4. Unit power display
- 5. Time display
- 6. Temperature display

### MH-90A Portable Single Gas Detector

- 1, Gas display
- 2. Gas concentration content display
- 3, Battery power display
- 4. Unit power display
- 5. Time display
- 6. Temperature display