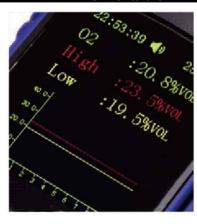

### Curve display

Can display changes of different gas concentrations of a period of time, to help observe and analyze data.

### - Alarm methods

Indicate alarm by sound, light, vibration and curve display in different colors. User can set high low alarm point according to actual need.